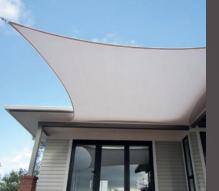

# MAXX SERIES **HEAVY DUTY**

Maxx Series shade sails stand out from the crowd. Fabricated using the strongest shade mesh available, there is nothing else quite like these sails on the market. Maxx Series sails are essentially the same as our commercial custom shade sails, but with a much reduced price tag for your convenience.

Ideal if you are after that up-market look with a difference and are available in a huge range of standard colours and sizes.

This design ensures high-performance and allows users to stay abreast of the current trend in outdoor architecture.