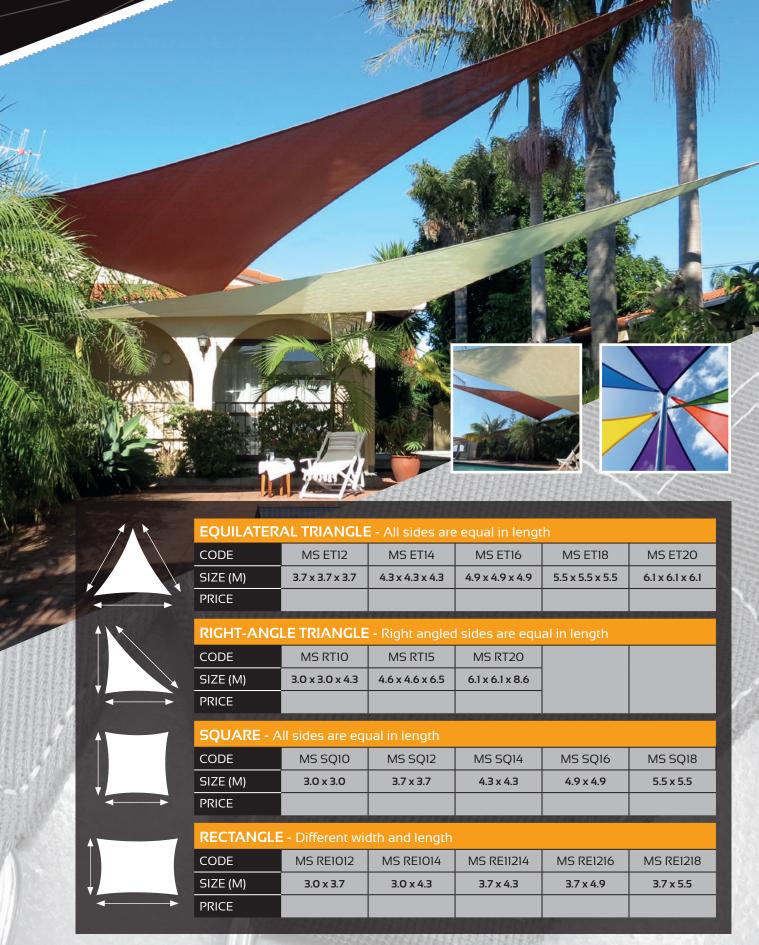

Jazzberry Bubblegum Purple Pink Colours shown indicative only

NOTE I: These measurements are taken from the shackle at each corner, they do not include tensioners or fixings. These measurements are the size of the shade sail before it is stretched out or tensioned. For best results we recommend that a turnbuckle tensioner is used at every corner of the shade sail.

NOTE 2: Hardware not included.